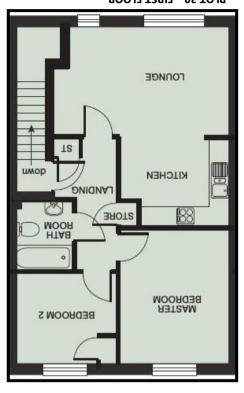

## PLOT 30 - FIRST FLOOR

OAKMERE APARTMENTS, PLOT 30, ST JOHN'S WALK ,POULTON-LE-FYLDE
FY6 7EU
£69,975- 50% SHARED OWNERSHIP Butson
Blofeld

Estate agents

- Open Plan Lounge/Dining Area with Adjoining Kitchen
- Includes Single Oven, Hob and Extractor Hood
- Flooring throughout included
- Generously sized double bedroom
- 3 Piece Bathroom
- Allocated Parking Space(s)
- Shared Ownership on Heylo Home Reach Scheme
- Qualifying Criteria Applies
- Two Year Builders Warranty
- 10 Year NHBC Warranty

THESE STYLISH OAKMERE APARTMENTS ARE AN IDEAL CHOICE FOR FIRST TIME BUYERS, YOUNG PROFESSIONALS WISHING TO GET ON THE PROPERTY LADDER OR FOR THOSE LOOKING TO DOWNSIZE. CONSTRUCTED TO THE HIGHEST SPECIFICATIONS AND QUALITY, THE OAKMERE IS BUILT WITH PRACTICALITY IN MIND AND INCLUDES A LOUNGE/DINING AREA WITH ADJOINING KITCHEN, TWO GOOD SIZED BEDROOMS AND A THREE-PIECE BATHROOM. THE APARTMENTS ALSO INCLUDE FLOORING THROUGHOUT.